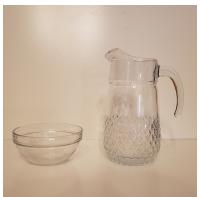

## List of available Tableware and Seating at Chateau Coty

Big Glasses: 25+ Small Glasses: 35+

Wine Glasses: 25+ Champagne Flutes 15+ (different models)

Bowls: 30+ Water Carafe: 5+ (different models)

Antique Tea Cups and Saucers 60+ (different models)

Antique Soup Plates (deep, big) 60+ (different models)

Example photo of a set Small plate, Big plate, cutlery

Antique Tea Pot 10+ Antique Sugar & Milk sets 5+ (different models)

Antique Oval Serving Plates (small) 10+ size: ± 22 cm / 8.6 in Sauce serving Bowl 7+ (plate attached) (different models)

Antique Oval Serving Plates (big) 10+size: 35 - 39 cm / 13.7 - 15.3 in (different models)

Antique Serving Bowls 15+ size: 18 - 26 cm / 7 - 10.2 in (different models)

Outside chairs with detachable coushion 29 chairs (same model, different paint finishes)