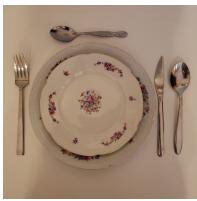

Antique Soup Plates (deep, big) 60+ (different models)

Example photo of a set Small plate, Big plate, cutlery

Antique Tea Pot 10+ Antique Sugar & Milk sets 5+ (different models)

Antique Oval Serving Plates (small) 10+ size: ± 22 cm / 8.6 in Sauce serving Bowl 7+ (plate attached) (different models)