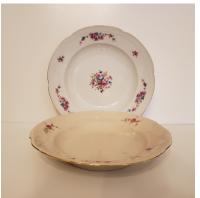

Antique Soup Plates (deep, big) 60+ (different models)

Example photo of a set Small plate, Big plate, cutlery

Antique Tea Pot 10+ Antique Sugar & Milk sets 5+ (different models)

Antique Oval Serving Plates (small) 10+ size: ± 22 cm / 8.6 in Sauce serving Bowl 7+ (plate attached) (different models)