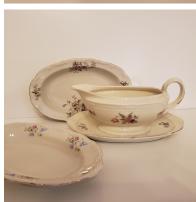

Antique Soup Plates (deep, big) 60+ (different models)

Example photo of a set Small plate, Big plate, cutlery

Antique Tea Pot 10+ Antique Sugar & Milk sets 5+ (different models)

Antique Oval Serving Plates (small) 10+ size: ± 22 cm / 8.6 in Sauce serving Bowl 7+ (plate attached) (different models)

Antique Oval Serving Plates (big) 10+size: 35 - 39 cm / 13.7 - 15.3 in (different models)

Antique Serving Bowls 15+ size: 18 - 26 cm / 7 - 10.2 in (different models)

Outside chairs with detachable coushion 29 chairs (same model, different paint finishes)