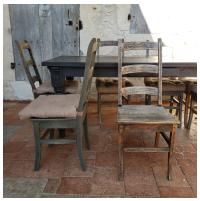

Antique Oval Serving Plates (big) 10+size: 35 - 39 cm / 13.7 - 15.3 in (different models)

Antique Serving Bowls 15+ size: 18 - 26 cm / 7 - 10.2 in (different models)

Outside chairs with detachable coushion 29 chairs (same model, different paint finishes)