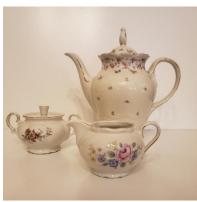

Antique Soup Plates (deep, big) 60+ (different models)

Example photo of a set Small plate, Big plate, cutlery

Antique Tea Pot 10+ Antique Sugar & Milk sets 5+ (different models)

Antique Oval Serving Plates (small) 10+ size: ± 22 cm / 8.6 in Sauce serving Bowl 7+ (plate attached) (different models)