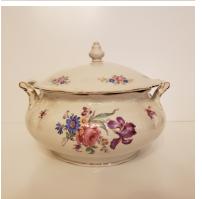

Antique Soup Plates (deep, big) 60+ (different models)

Example photo of a set Small plate, Big plate, cutlery

Antique Tea Pot 10+ Antique Sugar & Milk sets 5+ (different models)

Antique Oval Serving Plates (small) 10+ size: ± 22 cm / 8.6 in Sauce serving Bowl 7+ (plate attached) (different models)