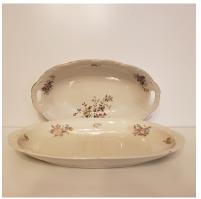

Antique Oval Serving Plates (big) 10+size: 35 - 39 cm / 13.7 - 15.3 in (different models)

Antique Serving Bowls 15+ size: 18 - 26 cm / 7 - 10.2 in (different models)

Outside chairs with detachable coushion 29 chairs (same model, different paint finishes)