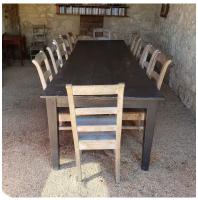

Outside Long Tables; 2 tables Width: ± 80 cm / 31.4 in Max 14 persons per table, if connected max 13 p. per table (different models)

Inside chairs; 30 chairs

Can be brought outside during daytime for usage, must be kept dry