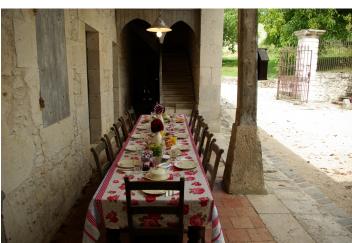

Outside Long Tables; 2 tables Width: ± 80 cm / 31.4 in Max 14 persons per table, if connected max 13 p. per table (different models)

Inside chairs; 30 chairs

Can be brought outside during daytime for usage, must be kept dry