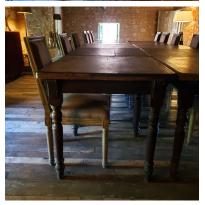

Outside Long Tables; 2 tables Width: ± 80 cm / 31.4 in Max 14 persons per table, if connected max 13 p. per table (different models)

Inside chairs; 30 chairs

Can be brought outside during daytime for usage, must be kept dry

Square table; 7 tables 80 cm / 31.4 in

Square table; 8 tables 70 cm / 27.5 in

Tablecloths; 3 pieces length around 4 meters

Tablecloths; 5 pieces varying lengths around 3 meters