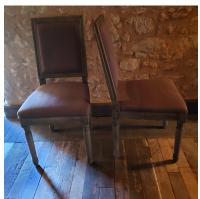

Outside Long Tables; 2 tables Width: ± 80 cm / 31.4 in Max 14 persons per table, if connected max 13 p. per table (different models)

Inside chairs; 30 chairs

Can be brought outside during daytime for usage, must be kept dry