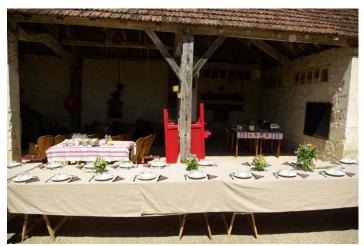

Outside Long Tables; 2 tables Width: ± 80 cm / 31.4 in Max 14 persons per table, if connected max 13 p. per table (different models)

Inside chairs; 30 chairs

Can be brought outside during daytime for usage, must be kept dry

Square table; 7 tables 80 cm / 31.4 in

Square table; 8 tables 70 cm / 27.5 in

Tablecloths; 3 pieces length around 4 meters

Tablecloths; 5 pieces varying lengths around 3 meters