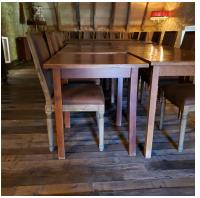

Outside Long Tables; 2 tables Width: ± 80 cm / 31.4 in Max 14 persons per table, if connected max 13 p. per table (different models)

Inside chairs; 30 chairs

Can be brought outside during daytime for usage, must be kept dry

Square table; 7 tables 80 cm / 31.4 in

Square table; 8 tables 70 cm / 27.5 in

Tablecloths; 3 pieces length around 4 meters

Tablecloths; 5 pieces varying lengths around 3 meters